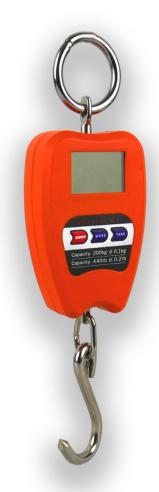

## Hook scale up to 200 kg wagPRO-H200

**The wagPRO-H200** suspended hook scale features a compact size that helps save working space. It is equipped with a special hook, allowing to suspend any products to check their weight. It offers a maximum load capacity of up to 200 kg.

## Hook scale up to 200 kg wagPRO H200

| Modell                 | H200                                  | Automatic shutdown       | after 1.5 minutes of inactivity |
|------------------------|---------------------------------------|--------------------------|---------------------------------|
| Fabrication material   | ABS + steel                           | Display                  | digital LCD, 1.8 inches         |
| Maximum load           | 200 kg                                | Display backlighting     | yes                             |
| Measurement accuracy   | +/-50 g                               | Operating temperature    | 10℃~60℃                         |
| Max. permissible load  | 100% of rated load                    | Operating humidity       | <= 90% at 20°C                  |
| Max safety load        | 150% of rated load                    | Dimensions of the device | 120 x 78 x 35 mm                |
| Available weight units | kg, t, N                              | Weight of the device     | 330 g                           |
| Power supply           | 2x AAA batteries                      |                          |                                 |
| Additional features    | Pause screen, tare weight, swap units |                          |                                 |