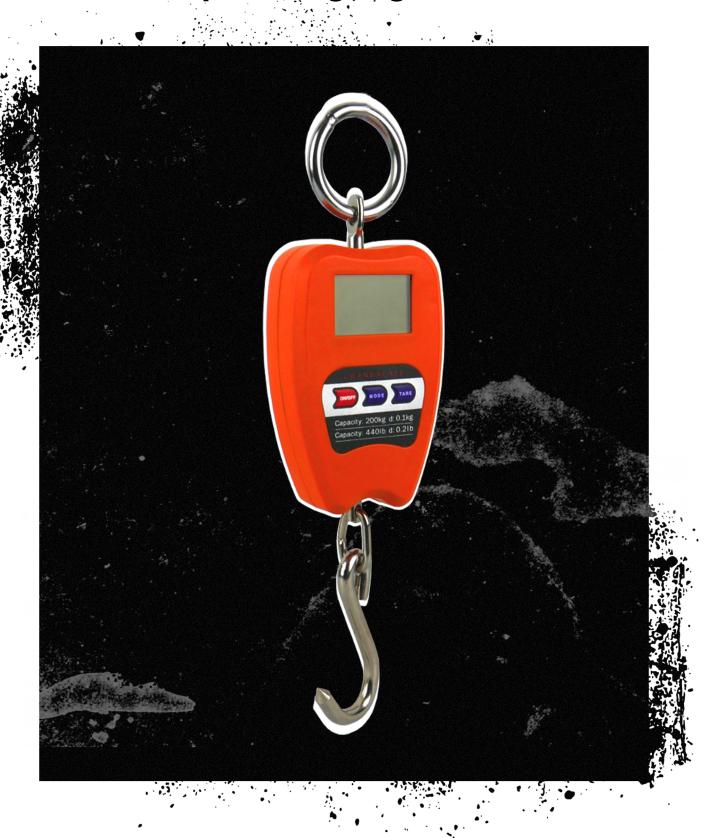

## Hook scale up to 200 kg wagPRO-H200

**The wagPRO-H200** suspended hook scale features a compact size that helps save working space. It is equipped with a special hook, allowing to suspend any products to check their weight. It offers a maximum load capacity of up to 200 kg.

## Hook scale up to 200 kg wagPRO H200

| Modell                 | H200                                  | Automatic shutdown       | after 1.5 minutes of inactivity |
|------------------------|---------------------------------------|--------------------------|---------------------------------|
| Fabrication material   | ABS + steel                           | Display                  | digital LCD, 1.8 inches         |
| Maximum load           | 200 kg                                | Display backlighting     | yes                             |
| Measurement accuracy   | +/-50 g                               | Operating temperature    | 10℃~60℃                         |
| Max. permissible load  | 100% of rated load                    | Operating humidity       | <= 90% at 20°C                  |
| Max safety load        | 150% of rated load                    | Dimensions of the device | 120 x 78 x 35 mm                |
| Available weight units | kg, t, N                              | Weight of the device     | 330 g                           |
| Power supply           | 2x AAA batteries                      |                          |                                 |
| Additional features    | Pause screen, tare weight, swap units |                          |                                 |