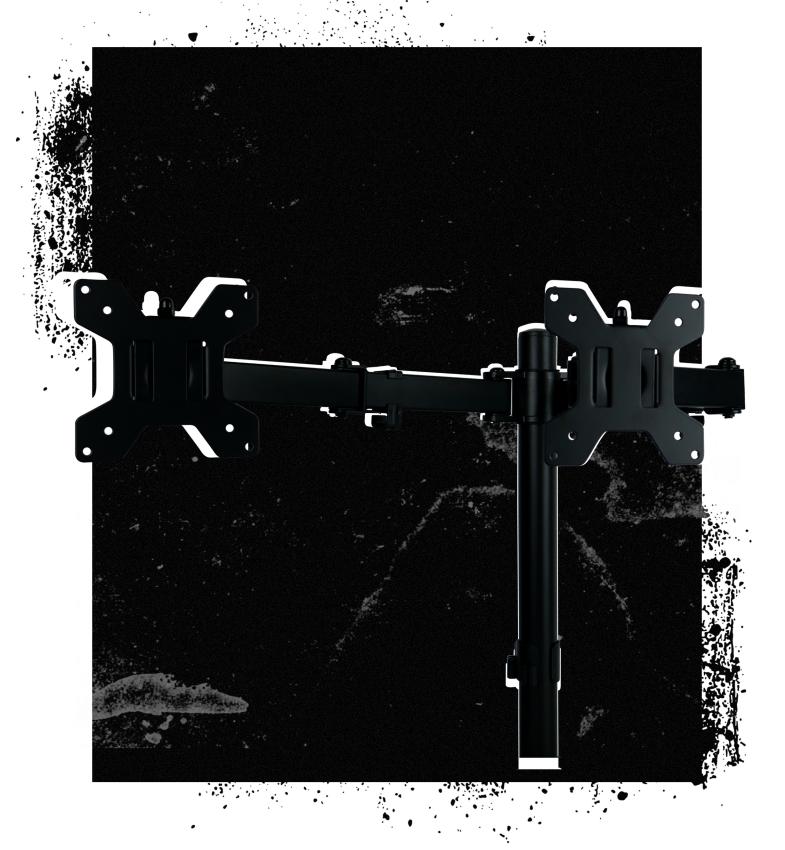

The SolidHand UM02 mount is a practical device for stably mounting two monitors to save working space. The steel mount is made of high-quality materials and provides a secure hold for monitors ranging in size from 13 to 27 inches and weighing up to 8 kg each.