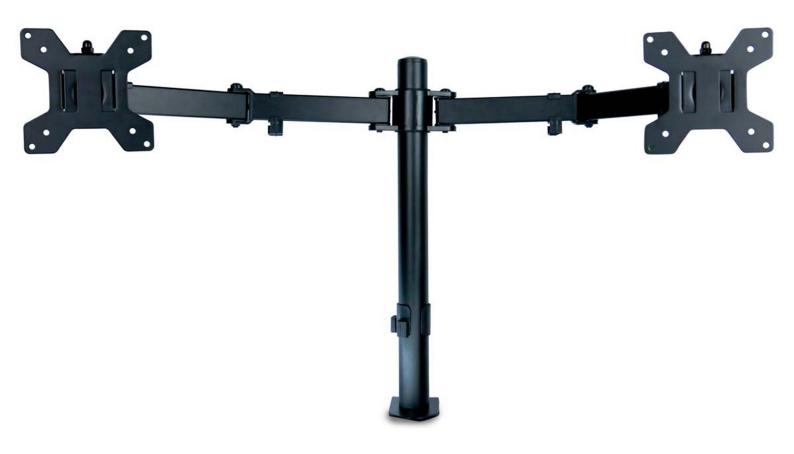

The SolidHand UM02 mount is a practical device for stably mounting two monitors to save working space. The steel mount is made of high-quality materials and provides a secure hold for monitors ranging in size from 13 to 27 inches and weighing up to 8 kg each.