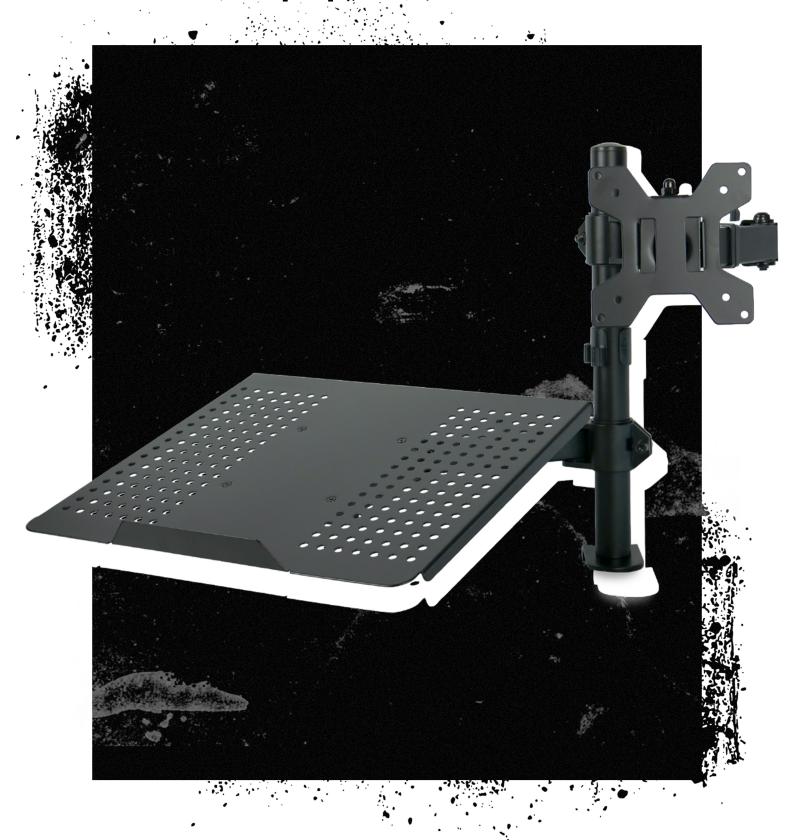

## Monitor and laptop holder SolidHand LM01

**SolidHand LM01** is a multifunctional mount that offers stable mounting of LCD monitors from 13 to 27 inches. The strong steel arm will securely hold a display weighing up to 10 kg. In addition, the accessory features a special stand designed to accommodate a laptop computer.