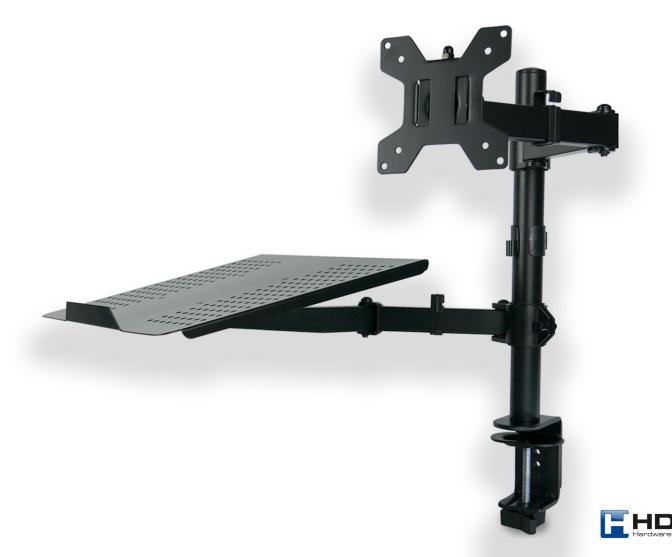

## Monitor and laptop holder SolidHand LM01

**SolidHand LM01** is a multifunctional mount that offers stable mounting of LCD monitors from 13 to 27 inches. The strong steel arm will securely hold a display weighing up to 10 kg. In addition, the accessory features a special stand designed to accommodate a laptop computer.