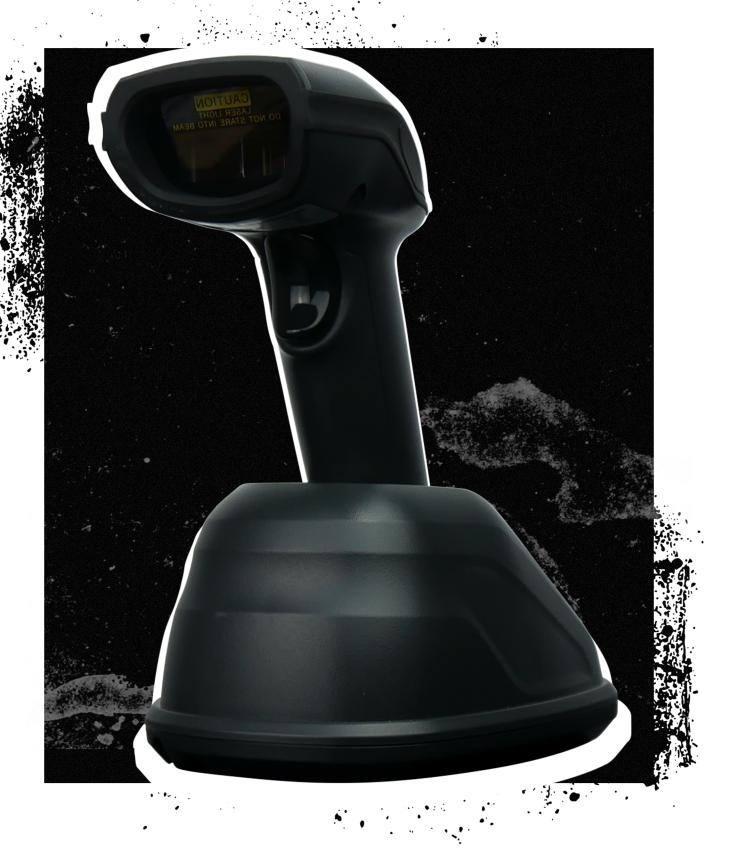

## Wireless barcode scanner HD8900

**The cordless HD8900** is a professional one-dimensional laser code scanner, characterized by very good technical parameters, allowing for fast and trouble-free operation. The high-quality scanning chip quickly and accurately scans leading 1D codes at 200 times per second. It can also cope with unclear, blurred or damaged codes.