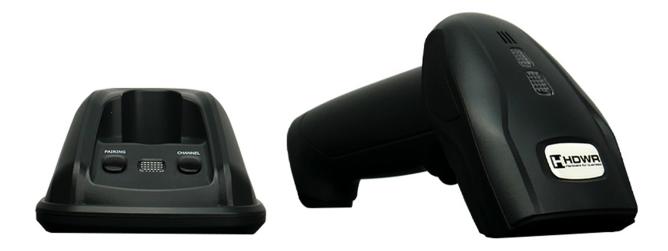

## Wireless barcode scanner HD8900

**The cordless HD8900** is a professional one-dimensional laser code scanner, characterized by very good technical parameters, allowing for fast and trouble-free operation. The high-quality scanning chip quickly and accurately scans leading 1D codes at 200 times per second. It can also cope with unclear, blurred or damaged codes.