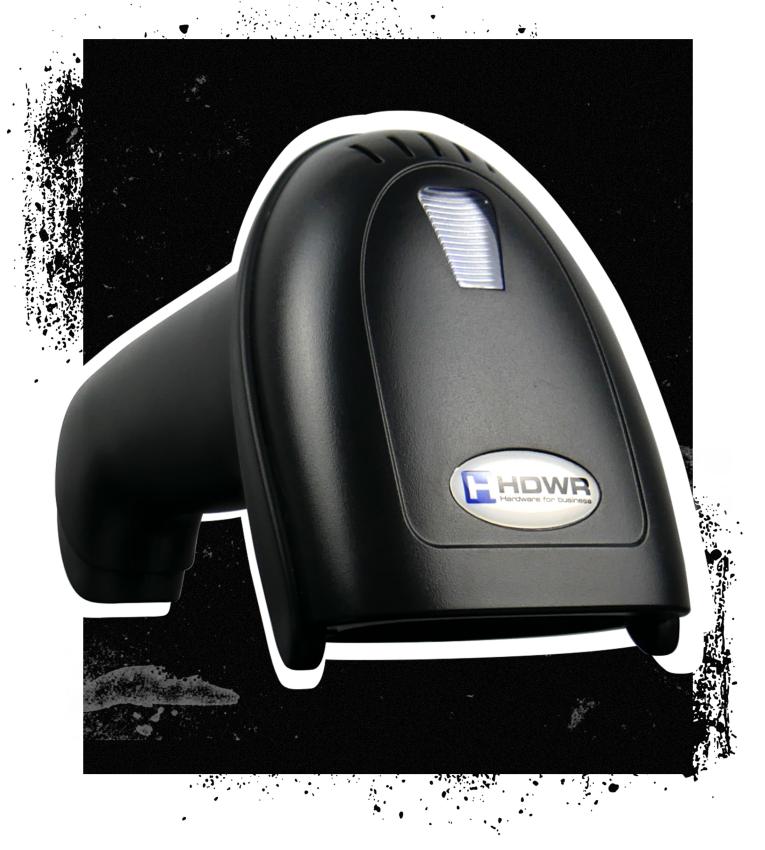

## Wireless HD43 barcode scanner

**The HD43 wireless barcode scanner** is characterized by a low price in relation to the quality of the product. The scanner boasts a very good wireless range, which is up to 200 meters in open spaces, and up to 50 meters indoors. The scanner is designed to read leading 1D codes and inverted codes.