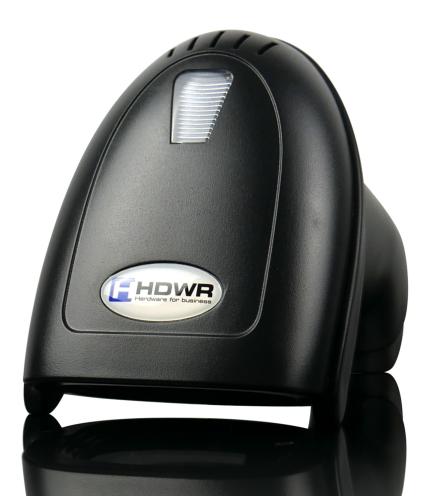

## Wireless HD43 barcode scanner

**The HD43 wireless barcode scanner** is characterized by a low price in relation to the quality of the product. The scanner boasts a very good wireless range, which is up to 200 meters in open spaces, and up to 50 meters indoors. The scanner is designed to read leading 1D codes and inverted codes.