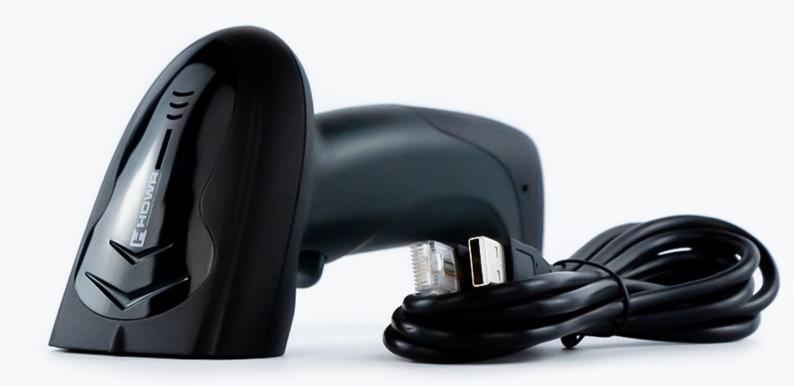

## Wireless barcode reader HD19

**The HD19 wireless scanner** features a sleek design that affects the aesthetics of the environment, as well as solid performance. The scanning chip offers reading of leading 1D codes at a speedof up to 200 scans per second. The built-in memory allows to store a large number of scanned codes.

## 2 Wireless barcode reader HD19

| Model                      | HD19                                                                                                    | Cable length          | 100 cm            |
|----------------------------|---------------------------------------------------------------------------------------------------------|-----------------------|-------------------|
| Light source               | CCD LED                                                                                                 | Reading width         | 100 mm            |
| Fabrication material       | ABS+PC                                                                                                  | Reading accuracy      | 0.10-0.825 mm     |
| Scanning method            | ręcznie                                                                                                 | Error rate            | 1/800 million     |
| Confirmation of scanning   | sound and light signal                                                                                  | Battery capacity      | 1200 mAh          |
| Interface                  | USB                                                                                                     | Wireless frequency    | 433 MHz           |
| Weight of the device       | 250 g                                                                                                   | Degree of protection  | IP52              |
| Weight with packaging      | 320 g                                                                                                   | Operating temperature | -20 to 45℃        |
| Dimensions of the device   | 70 x 160 x 90 mm                                                                                        | Storage temperature   | -20 to 45℃        |
| Dimensions of the receiver | 80 x 25 x 12 mm                                                                                         | Operating humidity    | 5 to 85%          |
| Scanning speed             | 200 times/second                                                                                        | Package dimensions    | 175 x 80 x 109 mm |
| Readable 1D codes          | EAN-8, EAN-13, UPC-A, UPC-E, CODE 128, CODE 39, CODE 93, CODE 11, GS1-DATAE, INDUS 2 of 5, IATA 2 of 5, |                       |                   |