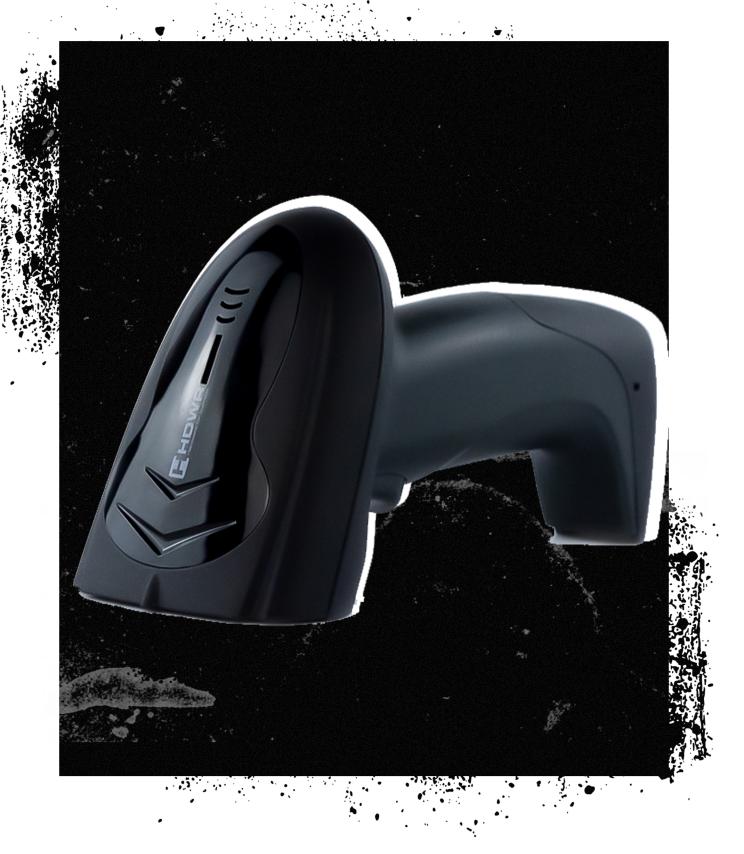

## Wireless barcode reader HD19

**The HD19 wireless scanner** features a sleek design that affects the aesthetics of the environment, as well as solid performance. The scanning chip offers reading of leading 1D codes at a speedof up to 200 scans per second. The built-in memory allows to store a large number of scanned codes.