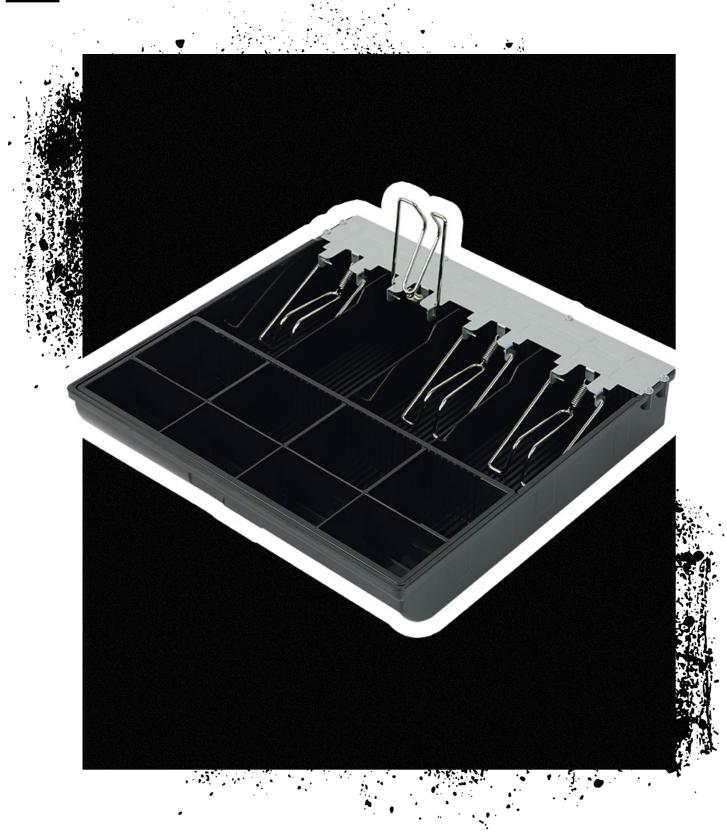

## Cash tray for cash drawer HD-WS33

**The HD-WS33 money tray** is a great solution for those looking for a money organizer. It helps you stay clear and organized, making your daily work easier.

| Warranty                                  | 1 year                          | Additional Features           | compartment<br>adjustment,<br>compartment under<br>the insert for<br>coins for other<br>means of payment |
|-------------------------------------------|---------------------------------|-------------------------------|----------------------------------------------------------------------------------------------------------|
| Colour                                    | black                           | Insert dimensions             | 30 x 25 x 5.9 cm                                                                                         |
| Material                                  | ABS plastic, plate<br>SEC Metal | Dimension                     | 36 x 33.5 x 6.8 cm                                                                                       |
| Number of banknote<br>compartments        | 4                               | Cartridge weight              | 1 kg                                                                                                     |
| Dimensions of<br>banknote<br>compartments | 7 x 18.8 cm                     | Compatible drawer<br>models   | HD-KR3                                                                                                   |
| Dimensions of coin<br>compartments        | 5                               | Banknote security<br>features | stainless steel snaps<br>with mechanism<br>Spring                                                        |