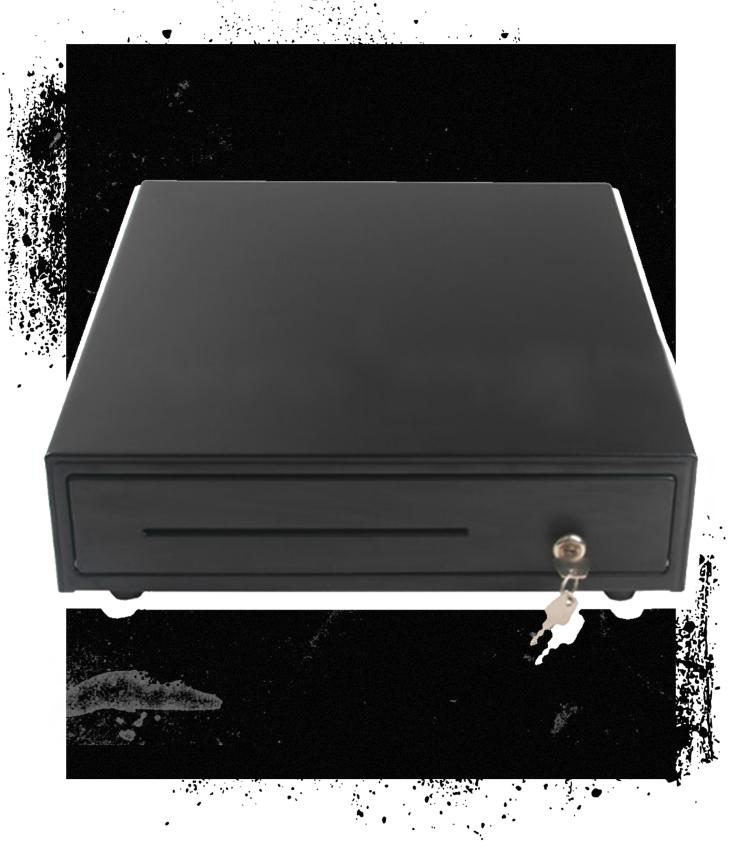

Cash drawer with replaceable insert HD-KR35

**The sturdy HD-KR35 cash drawer** is made of thick cold-rolled steel for strength and resilience. It was designed for safe storage of cash.