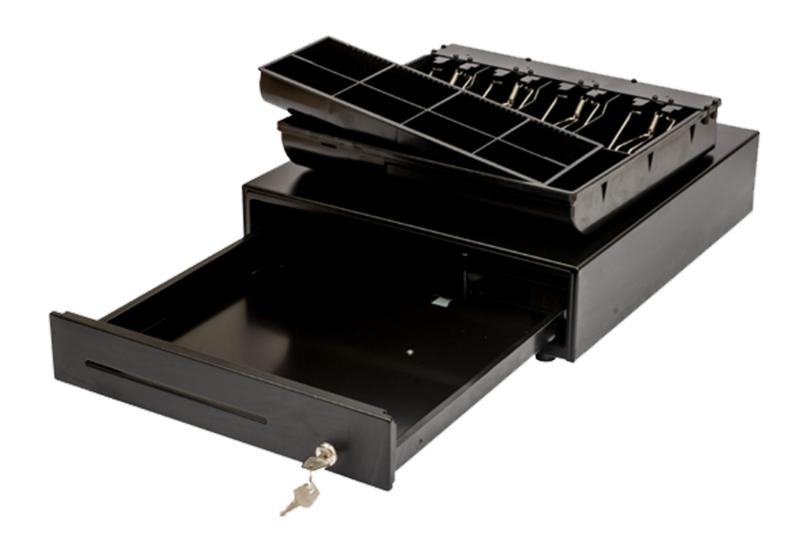

## Cash drawer with replaceable insert HD-KR35

| Model                  | HD-KR35                                                                                         | External dimensions   | 350 (W) x 405 (L) x 90 (H) mm |
|------------------------|-------------------------------------------------------------------------------------------------|-----------------------|-------------------------------|
| Outer material         | thick cold-rolled steel, SECC                                                                   | Color                 | Black, powder coated          |
| Sliding system         | Polyurethane rollers embedded in rails                                                          | Weight of the device  | 4 kg                          |
| Drawer life span       | Up to 1,000,000 duty cycles                                                                     | Weight with packaging | 4,5 kg                        |
| Number of compartments | 4 bill compartments with snap fasteners, 8 coin compartments                                    | Package dimensions    | 405 x 455 x 150 mm            |
| Connector interface    | RJ12                                                                                            | Coil voltage          | 6/12V                         |
| Castle                 | Three-position with four functions (drawer opening/closing, manual opening, electronic opening) |                       |                               |
| Additional features    | pull-out compartment for coins, two slots for other means of payment                            |                       |                               |