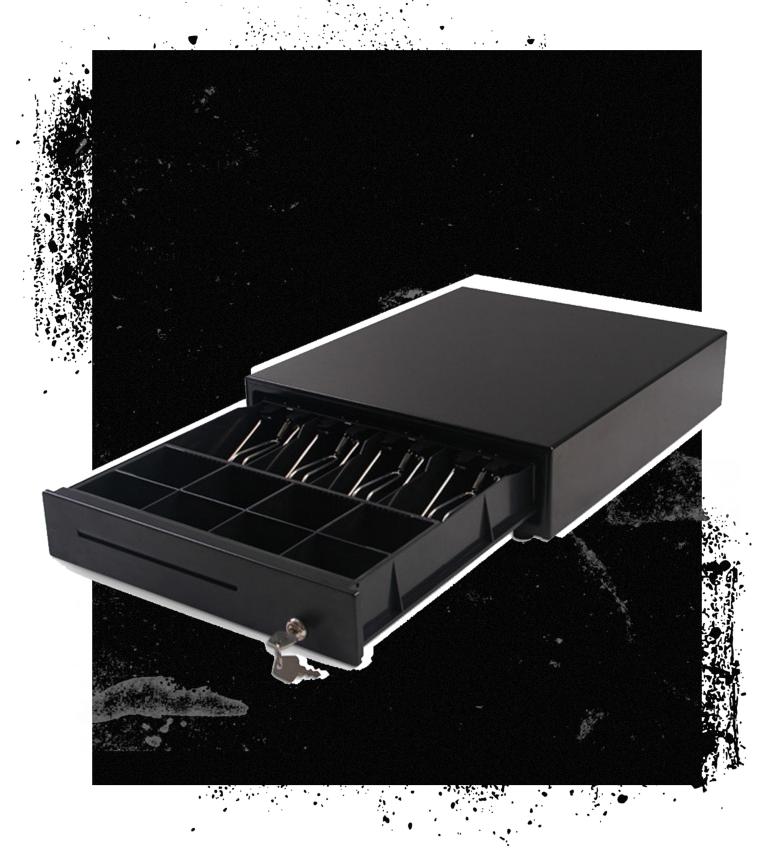

## 1 Cash drawer HD-KER35

**The sturdy HD-KER35 cash drawer** is made of thick cold-rolled steel for strength and resilience, and has a key lock to protect against unauthorized access. It was designed to store cash and securities inside.

| Model                  | HD-KER35                                                                                        | External dimensions   | 350 (W) x 405 (L) x 90 (H) mm |
|------------------------|-------------------------------------------------------------------------------------------------|-----------------------|-------------------------------|
| Outer material         | thick cold-rolled steel, SECC                                                                   | Color                 | Black, powder coated          |
| Sliding system         | Polyurethane rollers embedded in rails                                                          | Weight of the device  | 4kg                           |
| Drawer life span       | Up to 1,000,000 duty cycles                                                                     | Weight with packaging | 4,5 kg                        |
| Number of compartments | 4 bill compartments with snap fasteners, 8 coin compartments                                    | Package dimensions    | 405 x 455 x 150 mm            |
| Connector interface    | RJ12                                                                                            | Coil voltage          | 6/12V                         |
| Lock                   | Three-position with four functions (drawer opening/closing, manual opening, electronic opening) |                       |                               |
| Additional features    | pull-out compartment for coins, two slots for other means of payment                            |                       |                               |