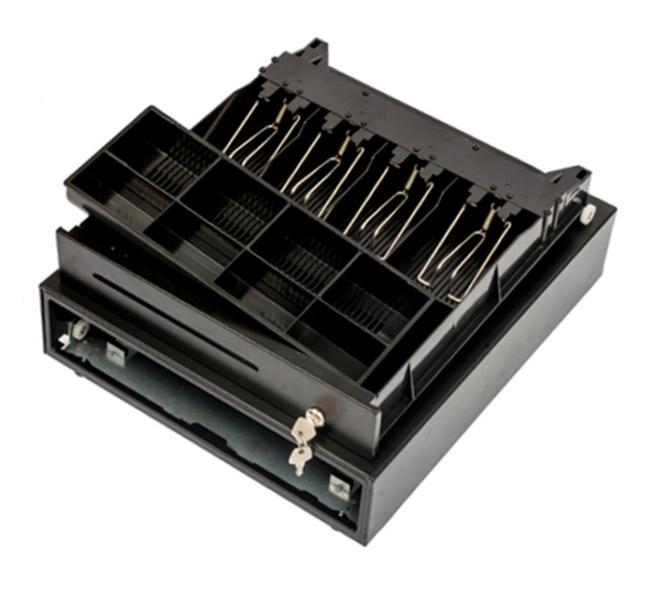

## 1 Cash drawer HD-KER35

**The sturdy HD-KER35 cash drawer** is made of thick cold-rolled steel for strength and resilience, and has a key lock to protect against unauthorized access. It was designed to store cash and securities inside.

| Model                  | HD-KER35                                                                                        | External dimensions   | 350 (W) x 405 (L) x 90 (H) mm |
|------------------------|-------------------------------------------------------------------------------------------------|-----------------------|-------------------------------|
| Outer material         | thick cold-rolled steel, SECC                                                                   | Color                 | Black, powder coated          |
| Sliding system         | Polyurethane rollers embedded in rails                                                          | Weight of the device  | 4kg                           |
| Drawer life span       | Up to 1,000,000 duty cycles                                                                     | Weight with packaging | 4,5 kg                        |
| Number of compartments | 4 bill compartments with snap fasteners, 8 coin compartments                                    | Package dimensions    | 405 x 455 x 150 mm            |
| Connector interface    | RJ12                                                                                            | Coil voltage          | 6/12V                         |
| Lock                   | Three-position with four functions (drawer opening/closing, manual opening, electronic opening) |                       |                               |
| Additional features    | pull-out compartment for coins, two slots for other means of payment                            |                       |                               |