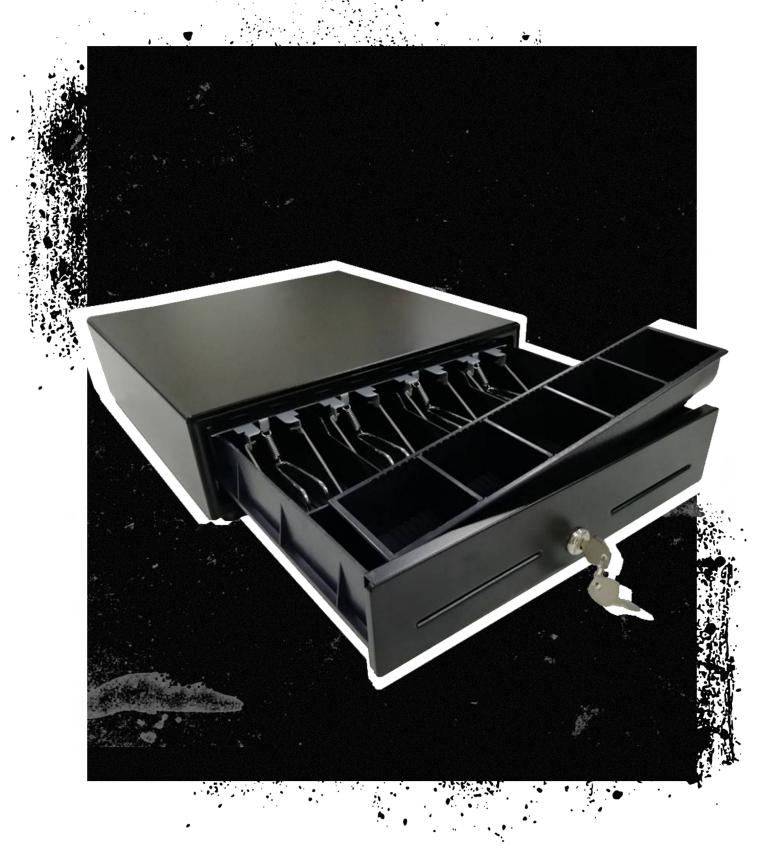

## Cash drawer HD-KER33

**The HD-KER33 cash drawer** is characterized by its elegant design and is suitable for all types of cash. Made from thick, cold-rolled steel, it guarantees strength and durability, while the lockable lock protects against unauthorized access.