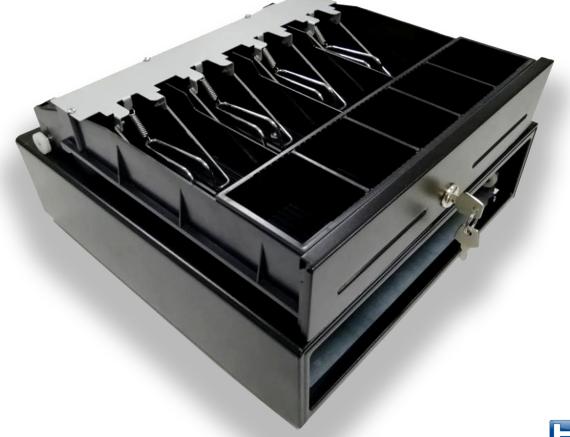

## Cash drawer HD-KER33

2

| Model                     | HD-KER33                                                             | Outer dimensions                | 330 (W) x 348 (L) x 90 (H) mm       |
|---------------------------|----------------------------------------------------------------------|---------------------------------|-------------------------------------|
| Outer material            | thick cold-rolled steel, SECC                                        | Color                           | Black, powder-coated                |
| Sliding system            | Polyurethane rollers embedded in rails                               | Weight of the device            | 3,5 kg                              |
| Useful life of the drawer | up to 1 000 000 cycles                                               | Weight with packaging           | 4 kg                                |
| Number of compartments    | 4 bill compartments with press stud<br>fastener, 5 coin compartments | Dimensions of the packaging     | 400 x 380 x 135 mm                  |
| Interface of the plug     | RJ12                                                                 | Coil voltage                    | 6/12V                               |
| Castle                    | Three-position system with four functio                              | ns (opening/closing the drawer, | manual opening, electronic opening) |
| Additional features       | Pull-out compartment for coins, two slots for other means of payment |                                 |                                     |