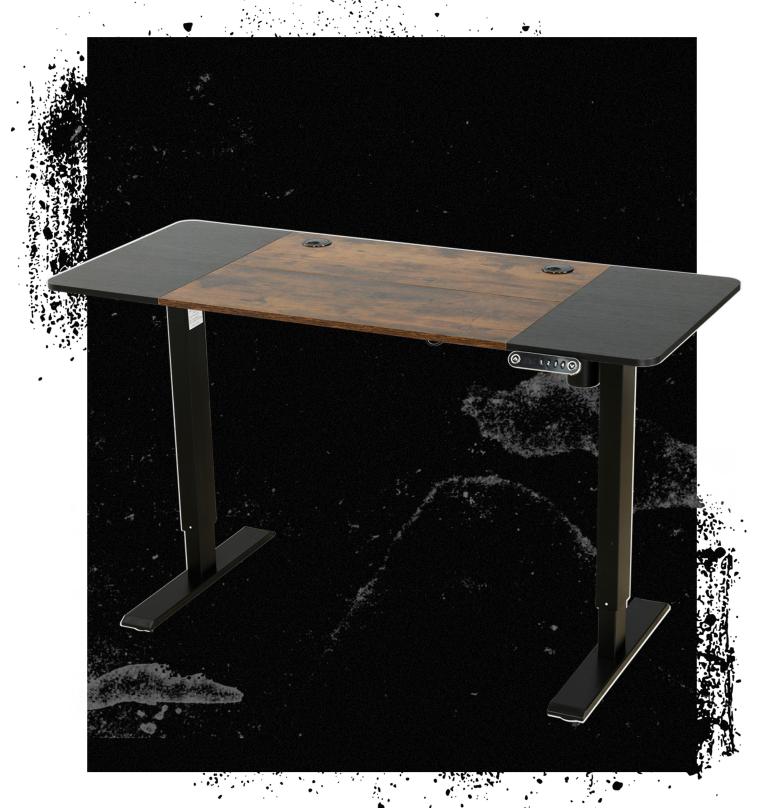

## Desk with lifting top deskTOP-24

**DeskTOP-24'desk with electric height** adjustment is a modern solution that facilitates daily work. The furniture is powered by an additional power supply included in the set.

The length of its cable is as much as 2 meters, so you can easily connect it to a power source of your choice.

## Desk with lifting top deskTOP-24

| Туре                      | straight desk           | Leg dimensions          | 8x5cm                                    |
|---------------------------|-------------------------|-------------------------|------------------------------------------|
| Color                     | rustic brown, black     | Dimensions of leg bases | 58x6cm                                   |
| Tabletop dimensions       | 140 x 60 cm             | Maximum load            | 80 kg                                    |
| Tabletop type             | Four-piece MDF board    | Power supply            | (IN) 100-240V, 50/60 Hz, 1,5 A, (OUT)    |
| <b>Height adjustment</b>  | electric                | Cable length            | 200 cm                                   |
| Number of electric motors | 1                       | Additional elements     | Wire holders and holes, two hook holders |
| Height adjustment range   | 69-115 cm               | Weight                  | 28,5 kg                                  |
| Maximum memory            | Up to 4 height settings | Weight with packaging   | 29,5 kg                                  |
| Dimensions                | 140 x 60 x 80 cm        | Package dimensions      | 116x36x28cm                              |