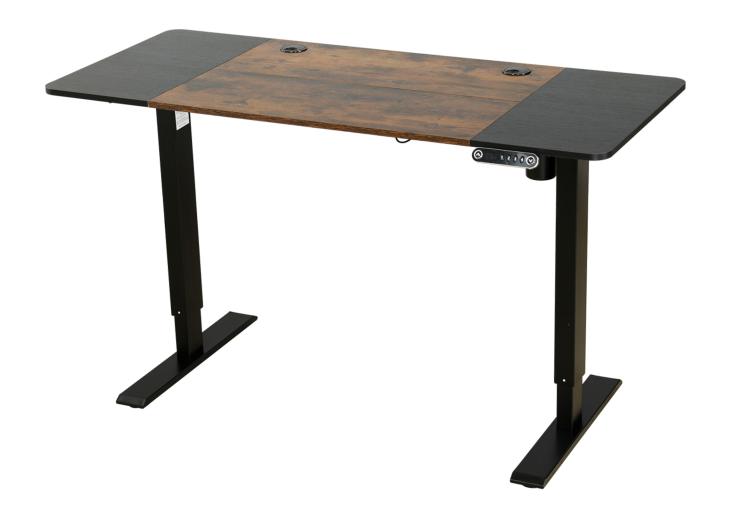

## Desk with lifting top deskTOP-24

**DeskTOP-24'desk with electric height** adjustment is a modern solution that facilitates daily work. The furniture is powered by an additional power supply included in the set.

The length of its cable is as much as 2 meters, so you can easily connect it to a power source of your choice.

## Desk with lifting top deskTOP-24

| Туре                      | straight desk           | Leg dimensions          | 8x5cm                                    |
|---------------------------|-------------------------|-------------------------|------------------------------------------|
| Color                     | rustic brown, black     | Dimensions of leg bases | 58x6cm                                   |
| Tabletop dimensions       | 140 x 60 cm             | Maximum load            | 80 kg                                    |
| Tabletop type             | Four-piece MDF board    | Power supply            | (IN) 100-240V, 50/60 Hz, 1,5 A, (OUT)    |
| <b>Height adjustment</b>  | electric                | Cable length            | 200 cm                                   |
| Number of electric motors | 1                       | Additional elements     | Wire holders and holes, two hook holders |
| Height adjustment range   | 69-115 cm               | Weight                  | 28,5 kg                                  |
| Maximum memory            | Up to 4 height settings | Weight with packaging   | 29,5 kg                                  |
| Dimensions                | 140 x 60 x 80 cm        | Package dimensions      | 116x36x28cm                              |