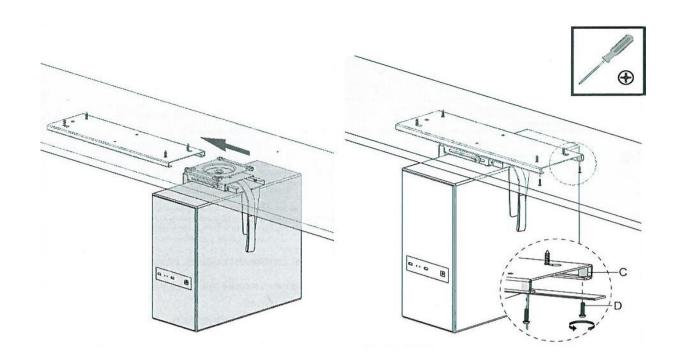

ated weights may result in instability and potential injury.

- The handles must be attached as specified in the installation instructions. Improper installation may result in damage or serious personal injury.
- Use protective equipment and appropriate tools.
- This product is intended to be installed on solid concrete or brick walls only.
- Make sure that the supporting surface can safely support the weight of the device and all components attached to it.
- Use the mounting screws provided and do not overtighten them.
- This product contains small components that may pose a hazard if swallowed. Keep these items out of the reach of children.

### Maintenance:

At regular intervals (at least once every three months), check that the handle is stable and safe to use.



# Assembly: