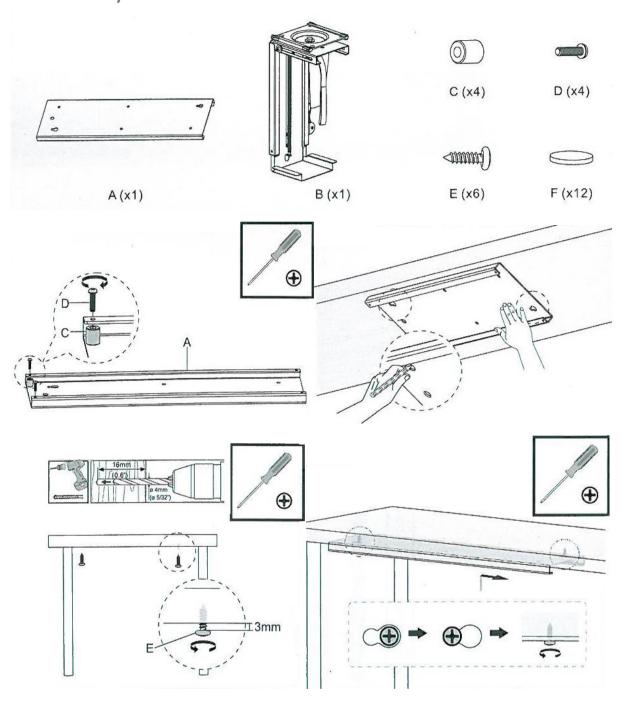

icated rated weights may result in instability and potential injury.

- The handles must be attached as specified in the installation instructions. Improper installation may result in damage or serious personal injury.
- Use protective equipment and appropriate tools.
- This product is intended to be installed on solid concrete or brick walls only.
- Make sure that the supporting surface can safely support the weight of the device and all components attached to it.
- Use the mounting screws provided and do not overtighten them.
- This product contains small components that may pose a hazard if swallowed. Keep these items out of the reach of children.

### Maintenance:

At regular intervals (at least once every three months), check that the handle is stable and safe to use.



# Assembly: