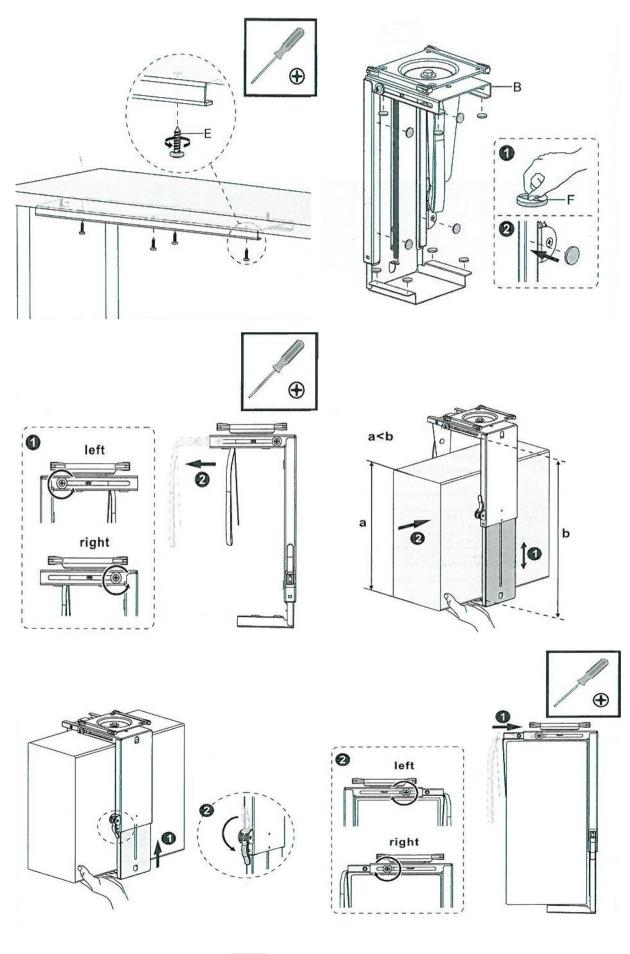

ed rated weights may result in instability and potential injury.

- The handles must be attached as specified in the installation instructions. Improper installation may result in damage or serious personal injury.
- Use protective equipment and appropriate tools.
- This product is intended to be installed on solid concrete or brick walls only.
- Make sure that the supporting surface can safely support the weight of the device and all components attached to it.
- Use the mounting screws provided and do not overtighten them.
- This product contains small components that may pose a hazard if swallowed. Keep these items out of the reach of children.

### Maintenance:

At regular intervals (at least once every three months), check that the handle is stable and safe to use.



# Assembly: