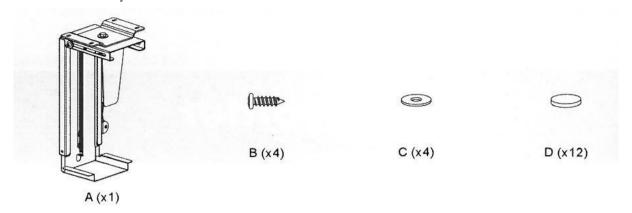

ated rated weights may result in instability and potential injury.

- The handles must be attached as specified in the installation instructions. Improper installation may result in damage or serious personal injury.
- Use protective equipment and appropriate tools.
- This product is intended to be installed on solid concrete or brick walls only.
- Make sure that the supporting surface can safely support the weight of the device and all components attached to it.
- Use the mounting screws provided and do not overtighten them.
- This product contains small components that may pose a hazard if swallowed. Keep these items out of the reach of children.

#### Maintenance:

At regular intervals (at least once every three months), check that the handle is stable and safe to use.



## Assembly: