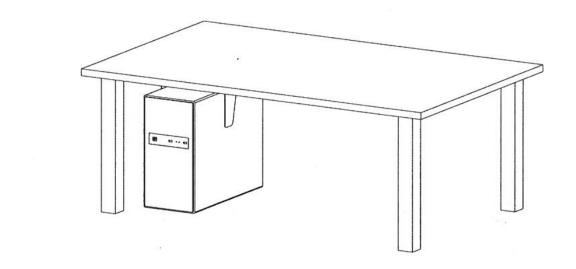

eights may result in instability and potential injury.

- The handles must be attached as specified in the installation instructions. Improper installation may result in damage or serious personal injury.
- Use protective equipment and appropriate tools.
- This product is intended to be installed on solid concrete or brick walls only.
- Make sure that the supporting surface can safely support the weight of the device and all components attached to it.
- Use the mounting screws provided and do not overtighten them.
- This product contains small components that may pose a hazard if swallowed. Keep these items out of the reach of children.

#### Maintenance:

At regular intervals (at least once every three months), check that the handle is stable and safe to use.



## Assembly: