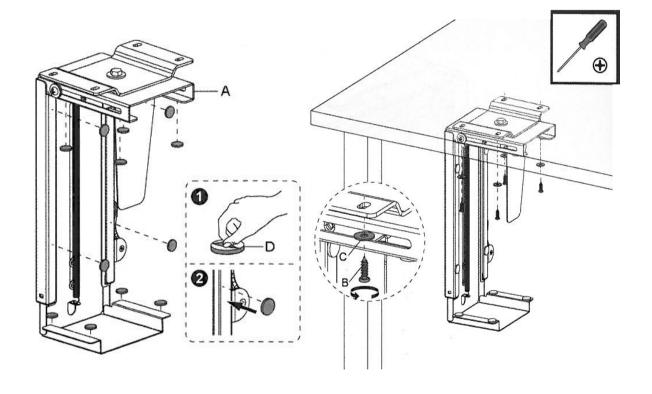

ed rated weights may result in instability and potential injury.

- The handles must be attached as specified in the installation instructions. Improper installation may result in damage or serious personal injury.
- Use protective equipment and appropriate tools.
- This product is intended to be installed on solid concrete or brick walls only.
- Make sure that the supporting surface can safely support the weight of the device and all components attached to it.
- Use the mounting screws provided and do not overtighten them.
- This product contains small components that may pose a hazard if swallowed. Keep these items out of the reach of children.

#### Maintenance:

At regular intervals (at least once every three months), check that the handle is stable and safe to use.



## Assembly: