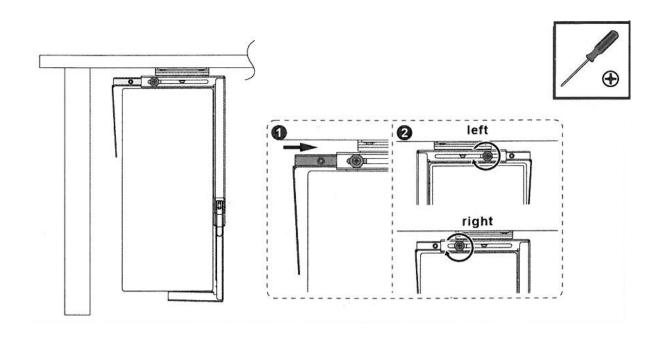

weights may result in instability and potential injury.

- The handles must be attached as specified in the installation instructions. Improper installation may result in damage or serious personal injury.
- Use protective equipment and appropriate tools.
- This product is intended to be installed on solid concrete or brick walls only.
- Make sure that the supporting surface can safely support the weight of the device and all components attached to it.
- Use the mounting screws provided and do not overtighten them.
- This product contains small components that may pose a hazard if swallowed. Keep these items out of the reach of children.

#### Maintenance:

At regular intervals (at least once every three months), check that the handle is stable and safe to use.



## Assembly: