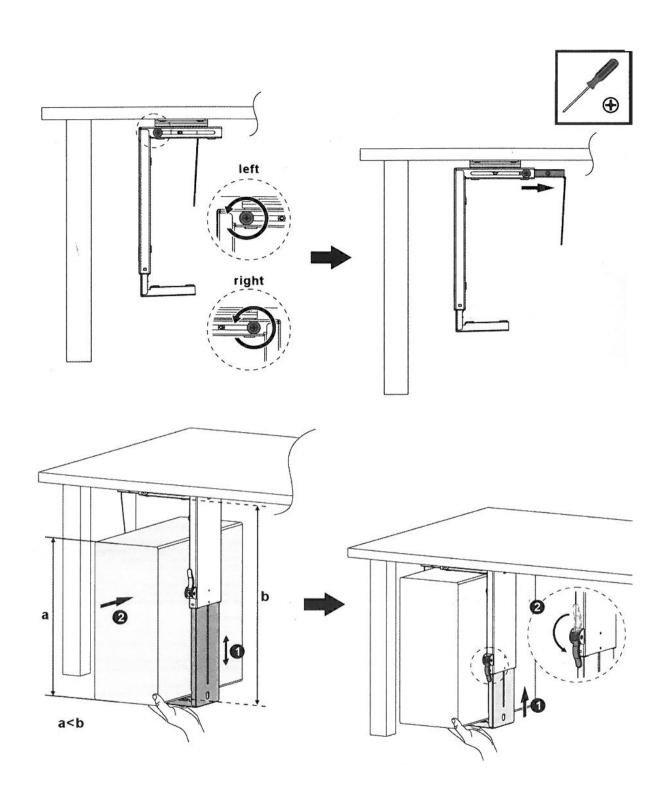

ated weights may result in instability and potential injury.

- The handles must be attached as specified in the installation instructions. Improper installation may result in damage or serious personal injury.
- Use protective equipment and appropriate tools.
- This product is intended to be installed on solid concrete or brick walls only.
- Make sure that the supporting surface can safely support the weight of the device and all components attached to it.
- Use the mounting screws provided and do not overtighten them.
- This product contains small components that may pose a hazard if swallowed. Keep these items out of the reach of children.

#### Maintenance:

At regular intervals (at least once every three months), check that the handle is stable and safe to use.



## Assembly: