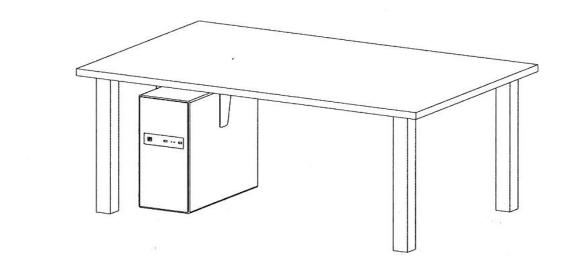

# Specifications:

• Warranty: 1 year

• Color: Matte Black

• Material: Steel

• **Load:** 10 kg

• Mounting method: under the table top

Height Range: 30~51cmDepth Range: 8.8~20.3cm

• **Swivel range:** +180°~-180°

### Set contents:

- Computer holder,
- Mounting screws,
- Manual