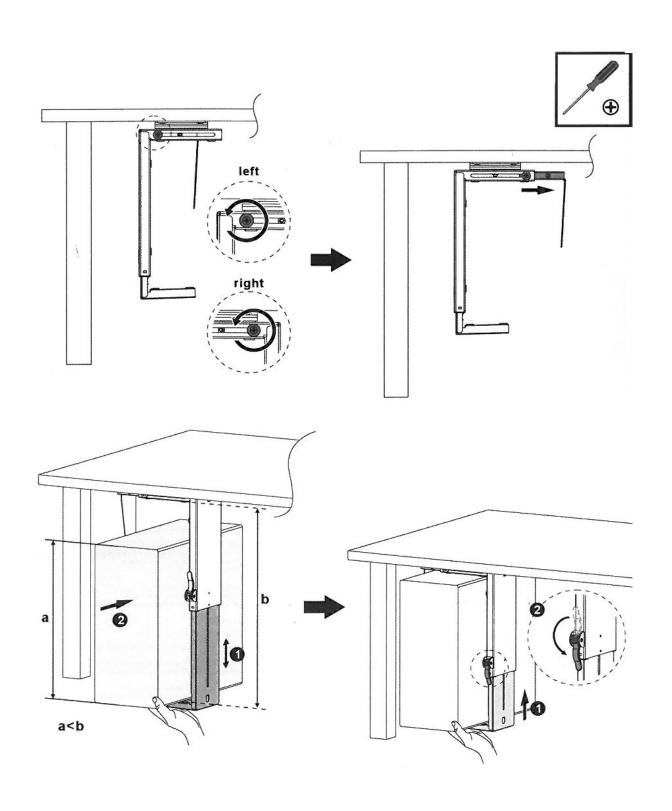

tallation instructions. Improper installation may result in damage or serious personal injury.
- Use protective equipment and appropriate tools.
- This product is intended to be installed on solid concrete or brick walls only.
- Make sure that the supporting surface can safely support the weight of the device and all components attached to it.
- Use the mounting screws provided and do not overtighten them.
- This product contains small components that may pose a hazard if swallowed. Keep these items out of the reach of children.

**Caution**: Use with products heavier than the indicated rated weights may result in instability and potential injury.



## Maintenance:

At regular intervals (at least once every three months), check that the handle is stable and safe to use.

# Assembly: