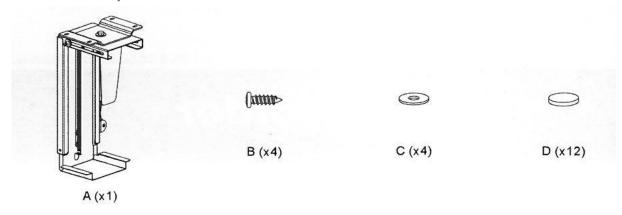

installation instructions. Improper installation may result in damage or serious personal injury.
- Use protective equipment and appropriate tools.
- This product is intended to be installed on solid concrete or brick walls only.
- Make sure that the supporting surface can safely support the weight of the device and all components attached to it.
- Use the mounting screws provided and do not overtighten them.
- This product contains small components that may pose a hazard if swallowed. Keep these items out of the reach of children.

**Caution**: Use with products heavier than the indicated rated weights may result in instability and potential injury.



## Maintenance:

At regular intervals (at least once every three months), check that the handle is stable and safe to use.

# Assembly: