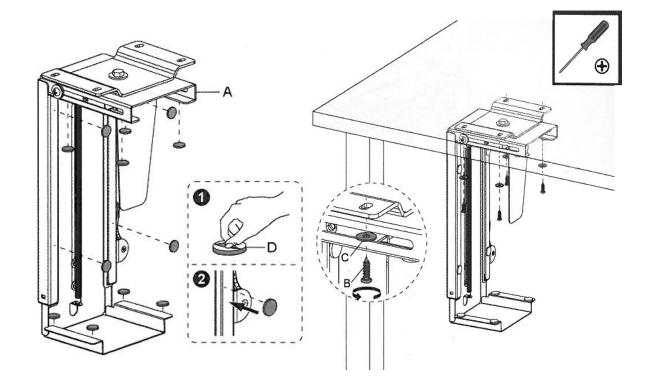

nstallation instructions. Improper installation may result in damage or serious personal injury.
- Use protective equipment and appropriate tools.
- This product is intended to be installed on solid concrete or brick walls only.
- Make sure that the supporting surface can safely support the weight of the device and all components attached to it.
- Use the mounting screws provided and do not overtighten them.
- This product contains small components that may pose a hazard if swallowed. Keep these items out of the reach of children.

**Caution**: Use with products heavier than the indicated rated weights may result in instability and potential injury.



## Maintenance:

At regular intervals (at least once every three months), check that the handle is stable and safe to use.

# Assembly: