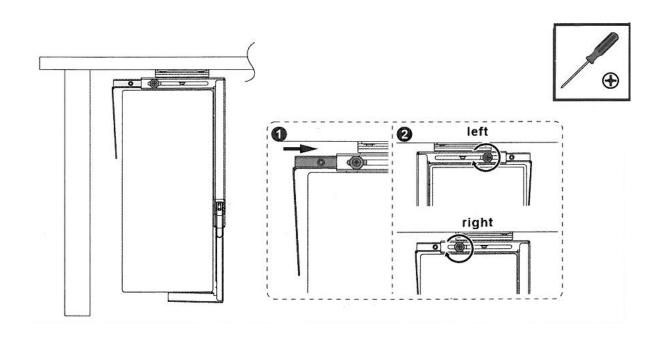

ation instructions. Improper installation may result in damage or serious personal injury.
- Use protective equipment and appropriate tools.
- This product is intended to be installed on solid concrete or brick walls only.
- Make sure that the supporting surface can safely support the weight of the device and all components attached to it.
- Use the mounting screws provided and do not overtighten them.
- This product contains small components that may pose a hazard if swallowed. Keep these items out of the reach of children.

**Caution**: Use with products heavier than the indicated rated weights may result in instability and potential injury.



## Maintenance:

At regular intervals (at least once every three months), check that the handle is stable and safe to use.

# Assembly: