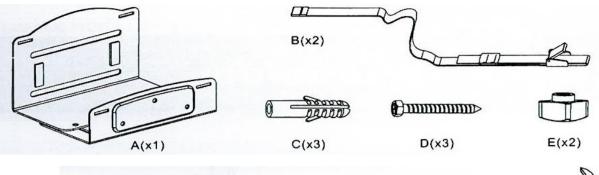

s may result in instability and potential injury.

- The handles must be attached as specified in the installation instructions. Improper installation may result in damage or serious personal injury.
- Use protective equipment and appropriate tools.
- This product is intended to be installed on solid concrete or brick walls only.
- Make sure that the supporting surface can safely support the weight of the device and all components attached to it.
- Use the mounting screws provided and do not overtighten them.
- This product contains small components that may pose a hazard if swallowed. Keep these items out of the reach of children.

#### Maintenance:

At regular intervals (at least once every three months), check that the handle is stable and safe to use.



hdwrglobal.com

### Assembly:









hdwrglobal.com