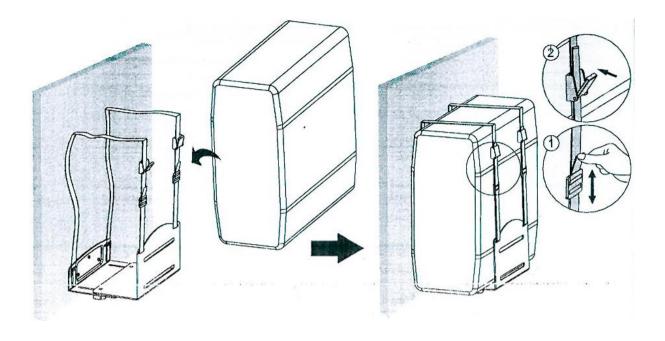

and potential injury.

- The handles must be attached as specified in the installation instructions. Improper installation may result in damage or serious personal injury.
- Use protective equipment and appropriate tools.
- This product is intended to be installed on solid concrete or brick walls only.
- Make sure that the supporting surface can safely support the weight of the device and all components attached to it.
- Use the mounting screws provided and do not overtighten them.
- This product contains small components that may pose a hazard if swallowed. Keep these items out of the reach of children.

#### Maintenance:

At regular intervals (at least once every three months), check that the handle is stable and safe to use.



hdwrglobal.com

### Assembly:









hdwrglobal.com