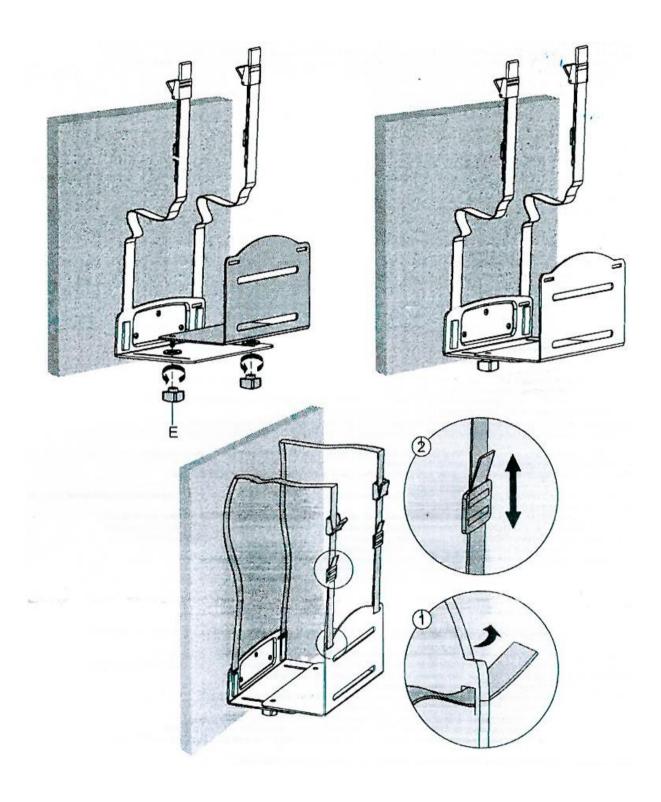

ity and potential injury.

- The handles must be attached as specified in the installation instructions. Improper installation may result in damage or serious personal injury.
- Use protective equipment and appropriate tools.
- This product is intended to be installed on solid concrete or brick walls only.
- Make sure that the supporting surface can safely support the weight of the device and all components attached to it.
- Use the mounting screws provided and do not overtighten them.
- This product contains small components that may pose a hazard if swallowed. Keep these items out of the reach of children.

#### Maintenance:

At regular intervals (at least once every three months), check that the handle is stable and safe to use.



hdwrglobal.com

### Assembly:









hdwrglobal.com