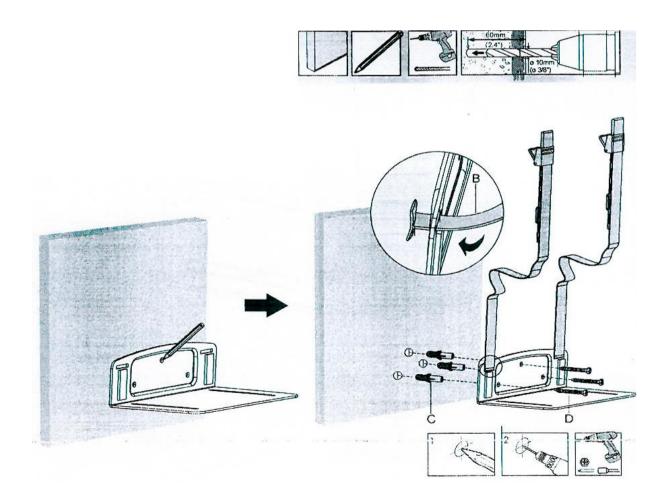

y result in instability and potential injury.

- The handles must be attached as specified in the installation instructions. Improper installation may result in damage or serious personal injury.
- Use protective equipment and appropriate tools.
- This product is intended to be installed on solid concrete or brick walls only.
- Make sure that the supporting surface can safely support the weight of the device and all components attached to it.
- Use the mounting screws provided and do not overtighten them.
- This product contains small components that may pose a hazard if swallowed. Keep these items out of the reach of children.

#### Maintenance:

At regular intervals (at least once every three months), check that the handle is stable and safe to use.



hdwrglobal.com

### Assembly:









hdwrglobal.com