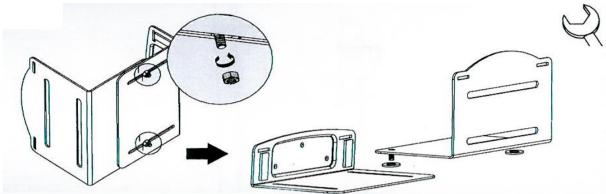

may result in instability and potential injury.

- The handles must be attached as specified in the installation instructions. Improper installation may result in damage or serious personal injury.
- Use protective equipment and appropriate tools.
- This product is intended to be installed on solid concrete or brick walls only.
- Make sure that the supporting surface can safely support the weight of the device and all components attached to it.
- Use the mounting screws provided and do not overtighten them.
- This product contains small components that may pose a hazard if swallowed. Keep these items out of the reach of children.

#### Maintenance:

At regular intervals (at least once every three months), check that the handle is stable and safe to use.



hdwrglobal.com

### Assembly:









hdwrglobal.com