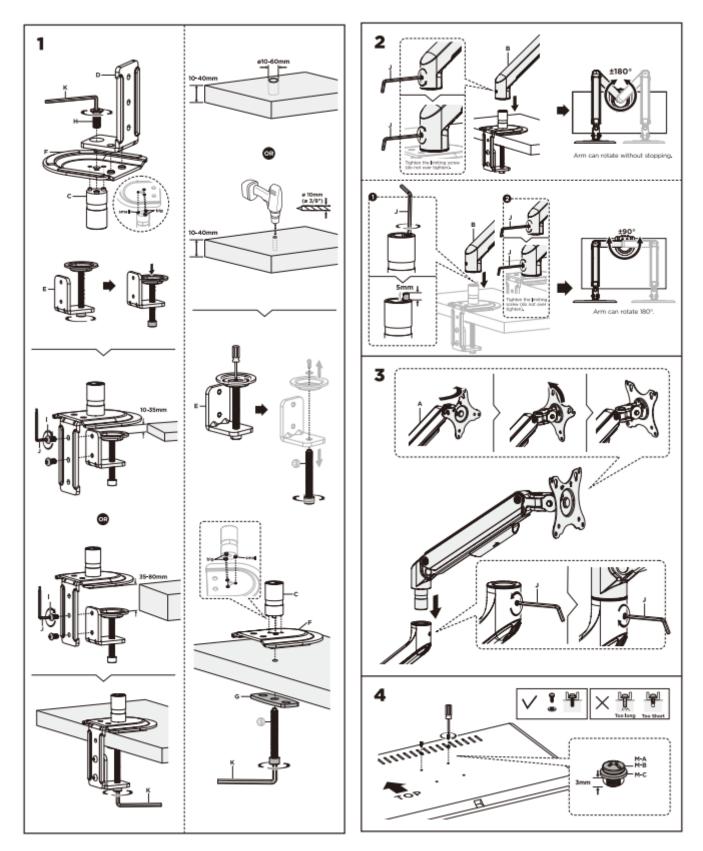

serious personal injury.

Use proper safety equipment and proper tools. This product should only be installed by professionals.

Ensure that the supporting surface will safely support the total weight of the equipment and all included mounting hardware and components.

Use the included mounting screws and **DO NOT over** tighten the mounting screws.

The product contains small parts that may pose a choking hazard if swallowed. Keep these components away from children.

This product is intended for indoor use only. Using this product outdoors may lead to product failure and personal injury.

**IMPORTANT:** Make sure you have received all parts according to the component list before installation. If any parts are missing or defective, please contact us.



hdwrglobal.com

### Installation