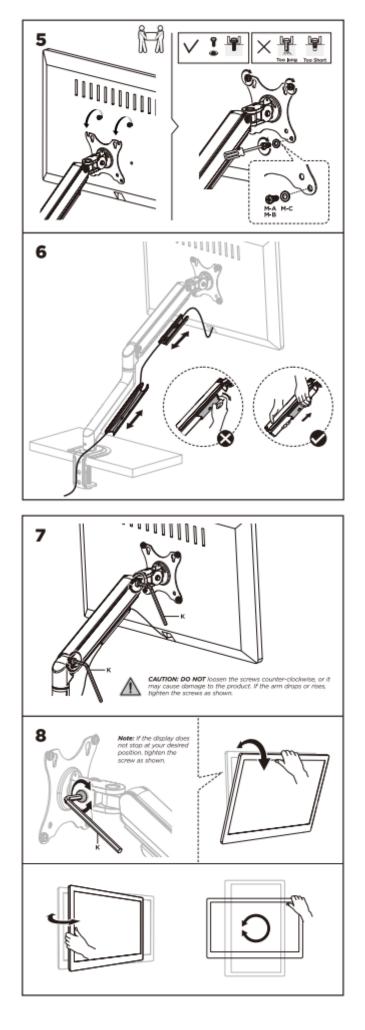

ious personal injury.

Use proper safety equipment and proper tools. This product should only be installed by professionals.

Ensure that the supporting surface will safely support the total weight of the equipment and all included mounting hardware and components.

Use the included mounting screws and **DO NOT over** tighten the mounting screws.

The product contains small parts that may pose a choking hazard if swallowed. Keep these components away from children.

This product is intended for indoor use only. Using this product outdoors may lead to product failure and personal injury.

**IMPORTANT:** Make sure you have received all parts according to the component list before installation. If any parts are missing or defective, please contact us.



hdwrglobal.com

### Installation