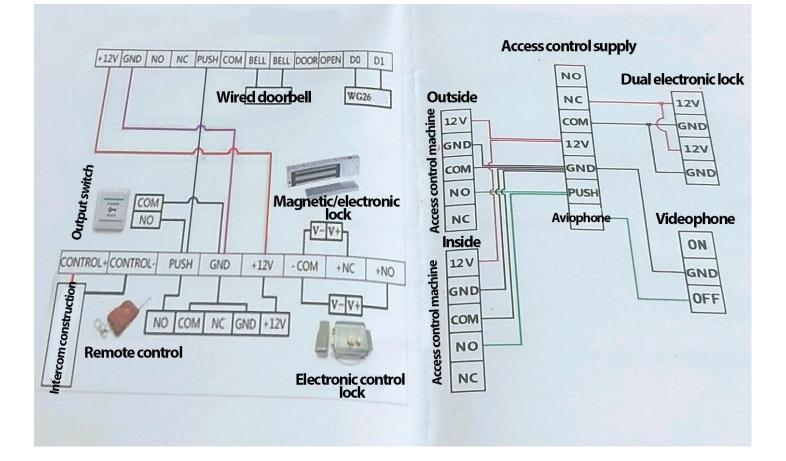

ins-powered appliance and is strictly prohibited from being operated and installed by nonelectricians.
- 2. When installing the wireless remote control module and other circuits, the main power supply must be disconnected and live operation is prohibited.
- The product can charge electric control lock + access card reader + remote control module + external door switch. It can also support double magnetic lock normally. The product can also support electric control lock + access control reader + remote control module + external door switch. Additionally, it can also support two magnetic locks weighing 280 kg.

The device is an advanced power supply designed specifically for access control system. One power supply can completely support the one-door control power application.



### Wiring





hdwrglobal.com