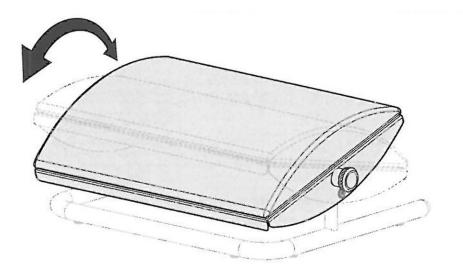

## Specifications:

- Warranty: 1 year
- Color: Black
- Material: steel, sponge
- Load: up to 25 kg
- Tilt angle: +20°~-20°
- Footrest dimensions: 44 x 33.5 x 16 cm
- **Package dimensions:** 42x 34.5 x 17.5 cm
- Weight: 2 kg
- Weight with packaging: 2.5 kg