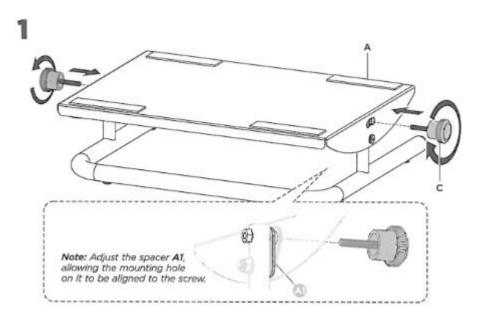

Set contents:

- footstool,
- cushion,
- user manual.

Assembly:

**Caution:** Use with products heavier than the indicated rated weight may result in instability, resulting in possible injury.

- Strict adherence to the installation instructions.
- Use protective equipment and appropriate tools.
- Use the mounting screws provided and do not overtighten them.
- This product contains small components that may pose a hazard if swallowed. Keep these items out of the reach of children.
- This product is intended for indoor use only. Use of this product outdoors may lead to its destruction.