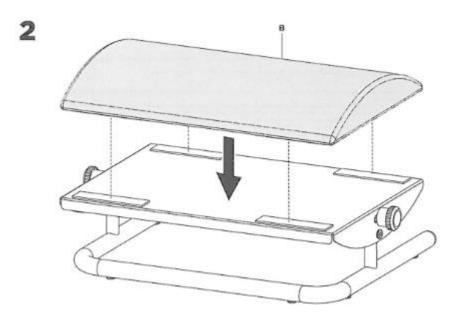

Set contents:

- footstool,
- cushion,
- user manual.

Assembly:

**Caution:** Use with products heavier than the indicated rated weight may result in instability, resulting in possible injury.

- Strict adherence to the installation instructions.
- Use protective equipment and appropriate tools.
- Use the mounting screws provided and do not overtighten them.
- This product contains small components that may pose a hazard if swallowed. Keep these items out of the reach of children.
- This product is intended for indoor use only. Use of this product outdoors may lead to its destruction.