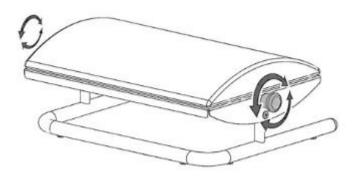

## Specifications:

- Warranty: 1 year
- Color: Black
- Material: steel, sponge
- Load: up to 25 kg
- Tilt angle: +20°~-20°
- Footrest dimensions: 44 x 33.5 x 16 cm
- **Package dimensions:** 42x 34.5 x 17.5 cm
- Weight: 2 kg
- Weight with packaging: 2.5 kg