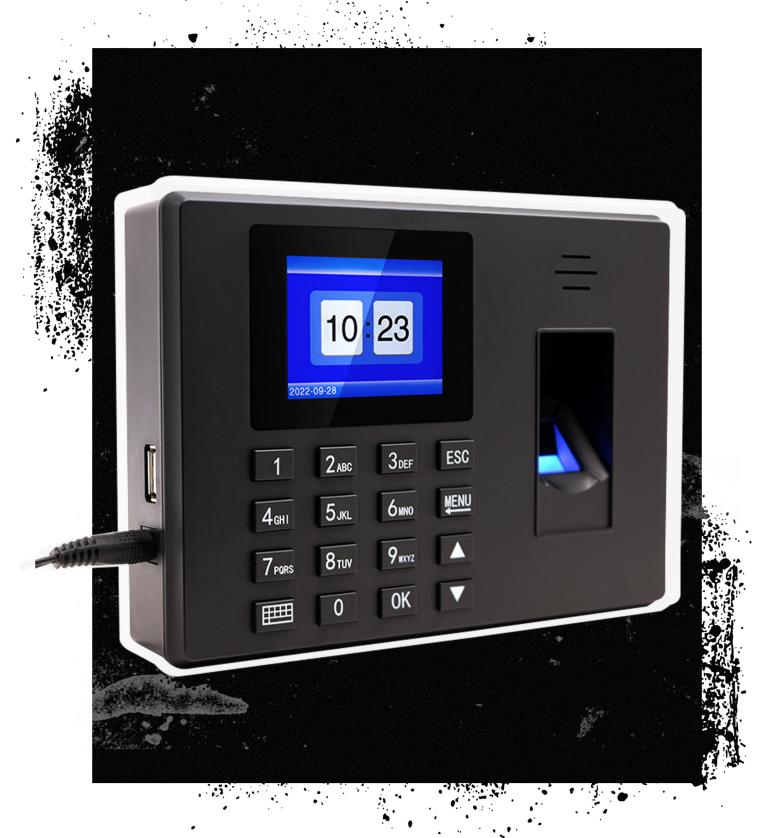

**The FTR06 recorder** is a device that is easy to use. As soon as it is plugged in, the recorder is in full working order. A clear setup allows you to make a few minor settings, making the device ready for operation.

## 2 Time recorder FTR06

| Model                                     | FTR06                 | Supported drives         | USB FAT32            |
|-------------------------------------------|-----------------------|--------------------------|----------------------|
| Material                                  | ABS                   | Connectors               | USB typ A, Rj45      |
| Type of verification                      | fingerprint, password | Power supply             | 5V 1A                |
| Max. number of employees in the base      | 1000                  | Resistance               | IP54                 |
| Max. number of administrators in the base | 10                    | Error rate               | 1/1 000 000          |
| Max. number of prints in the base         | 1000                  | Operating temperature    | 0~45                 |
| Max. number of passwords in the database  | 1000                  | Storage temperature      | 0~50                 |
| Max. capacity of logs in the base         | 100000                | Dimensions of the device | 17 x 12 x 3,52 cm    |
| Number of buttons                         | 16                    | Package dimensions       | 28,2 x 12,5 x 5,2 cm |
| Display                                   | 2,4 cala, 320x240     | Weight of the device     | 350 g                |
| Weight with packaging                     | 450g                  |                          |                      |