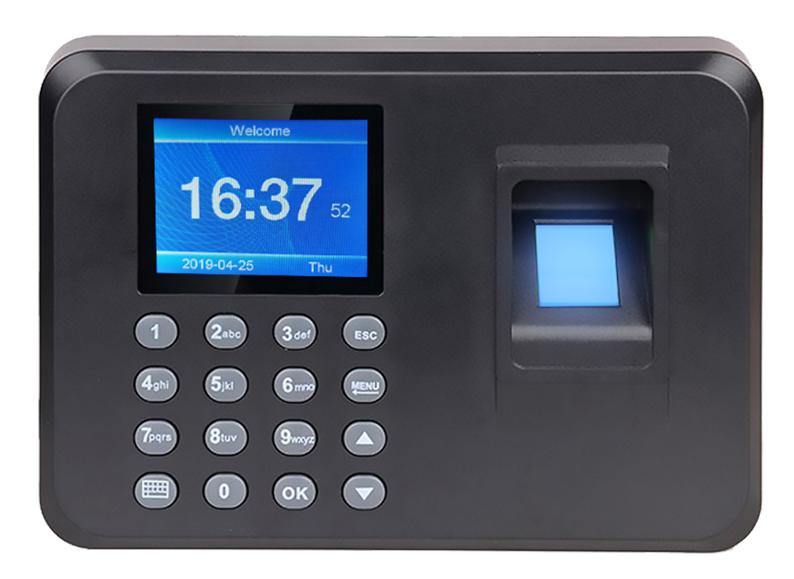

## Working time recorder FTR01

**Model FTR01** is a device that will be great for any company, and its main task is to record the working hours of employees. The ease and speed of data recording guarantees pleasant work with this device. The device is perfect for any type of enterprise to record working hours.

## Working time recorder FTR01

| Model                                     | FTR01                 | Supported drives         | USB FAT32            |
|-------------------------------------------|-----------------------|--------------------------|----------------------|
| Material                                  | ABS                   | Power supply             | 5V1A                 |
| Type of verification                      | fingerprint, password | Resistance               | IP54                 |
| Max. number of employees in the base      | 1000                  | Error rate               | 1/1 000 000          |
| Max. number of administrators in the base | 10                    | Operating temperature    | 0~45                 |
| Max. number of prints in the base         | 1000                  | Storage temperature      | 0~50                 |
| Max. number of passwords in the database  | 1000                  | Dimensions of the device | 16,8 x 11,6 x 3,3 cm |
| Max. capacity of logs in the base         | 100000                | Package dimensions       | 25,8 x 14,3 x 4,8 cm |
| Number of buttons                         | 16                    | Weight of the device     | 285 g                |
| Display                                   | 2,4 cala, 320x240     |                          |                      |