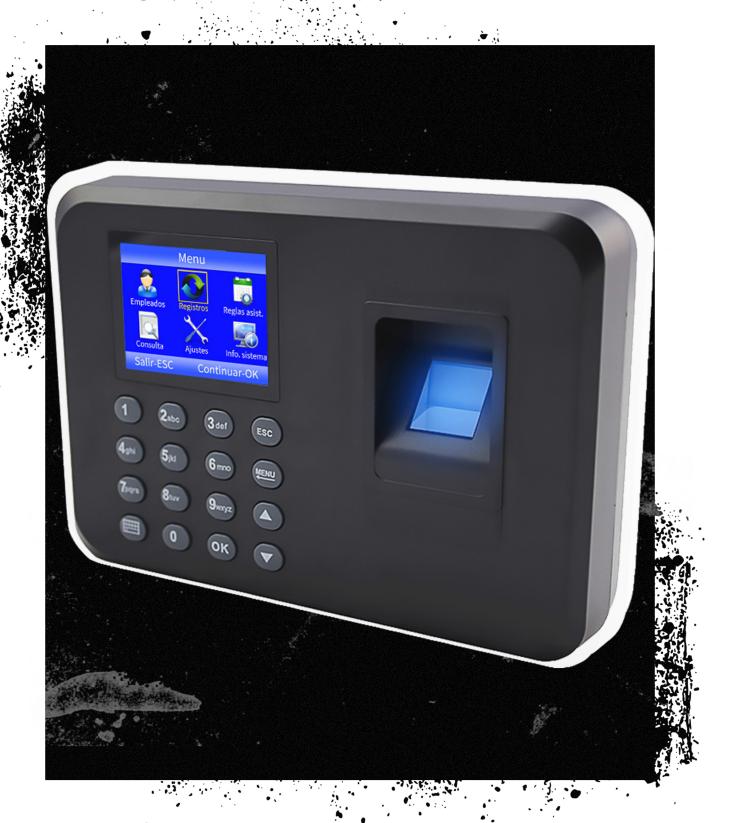

## Working time recorder FTR01

**Model FTR01** is a device that will be great for any company, and its main task is to record the working hours of employees. The ease and speed of data recording guarantees pleasant work with this device. The device is perfect for any type of enterprise to record working hours.

## Working time recorder FTR01

| Model                                     | FTR01                 | Supported drives         | USB FAT32            |
|-------------------------------------------|-----------------------|--------------------------|----------------------|
| Material                                  | ABS                   | Power supply             | 5V1A                 |
| Type of verification                      | fingerprint, password | Resistance               | IP54                 |
| Max. number of employees in the base      | 1000                  | Error rate               | 1/1 000 000          |
| Max. number of administrators in the base | 10                    | Operating temperature    | 0~45                 |
| Max. number of prints in the base         | 1000                  | Storage temperature      | 0~50                 |
| Max. number of passwords in the database  | 1000                  | Dimensions of the device | 16,8 x 11,6 x 3,3 cm |
| Max. capacity of logs in the base         | 100000                | Package dimensions       | 25,8 x 14,3 x 4,8 cm |
| Number of buttons                         | 16                    | Weight of the device     | 285 g                |
| Display                                   | 2,4 cala, 320x240     |                          |                      |