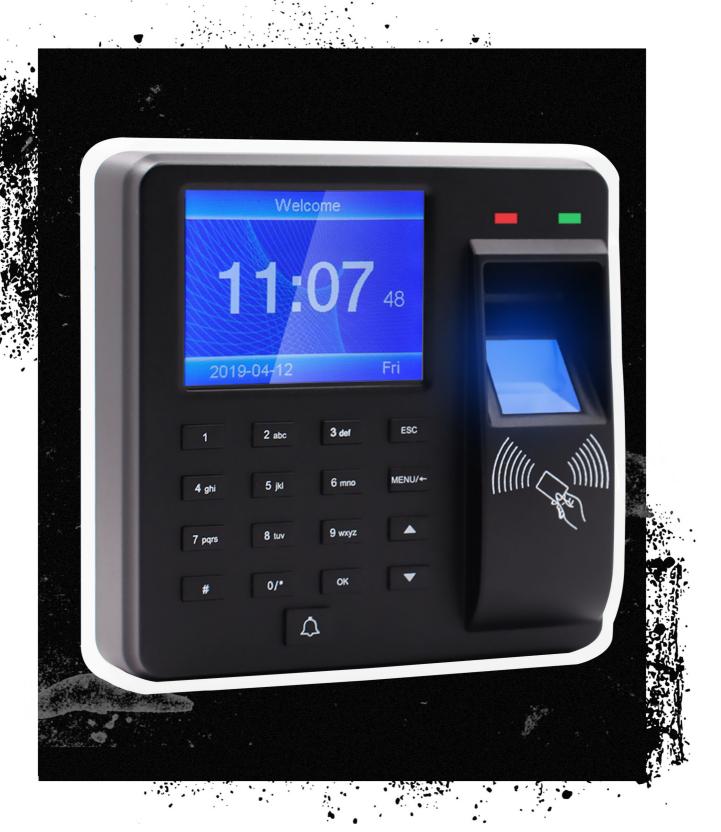

**The CTR10 model** is an advanced multifunctional device, which is used to control and manage access to posz individual rooms and buildings, as well as to record the attendance of employees in the enterprise.